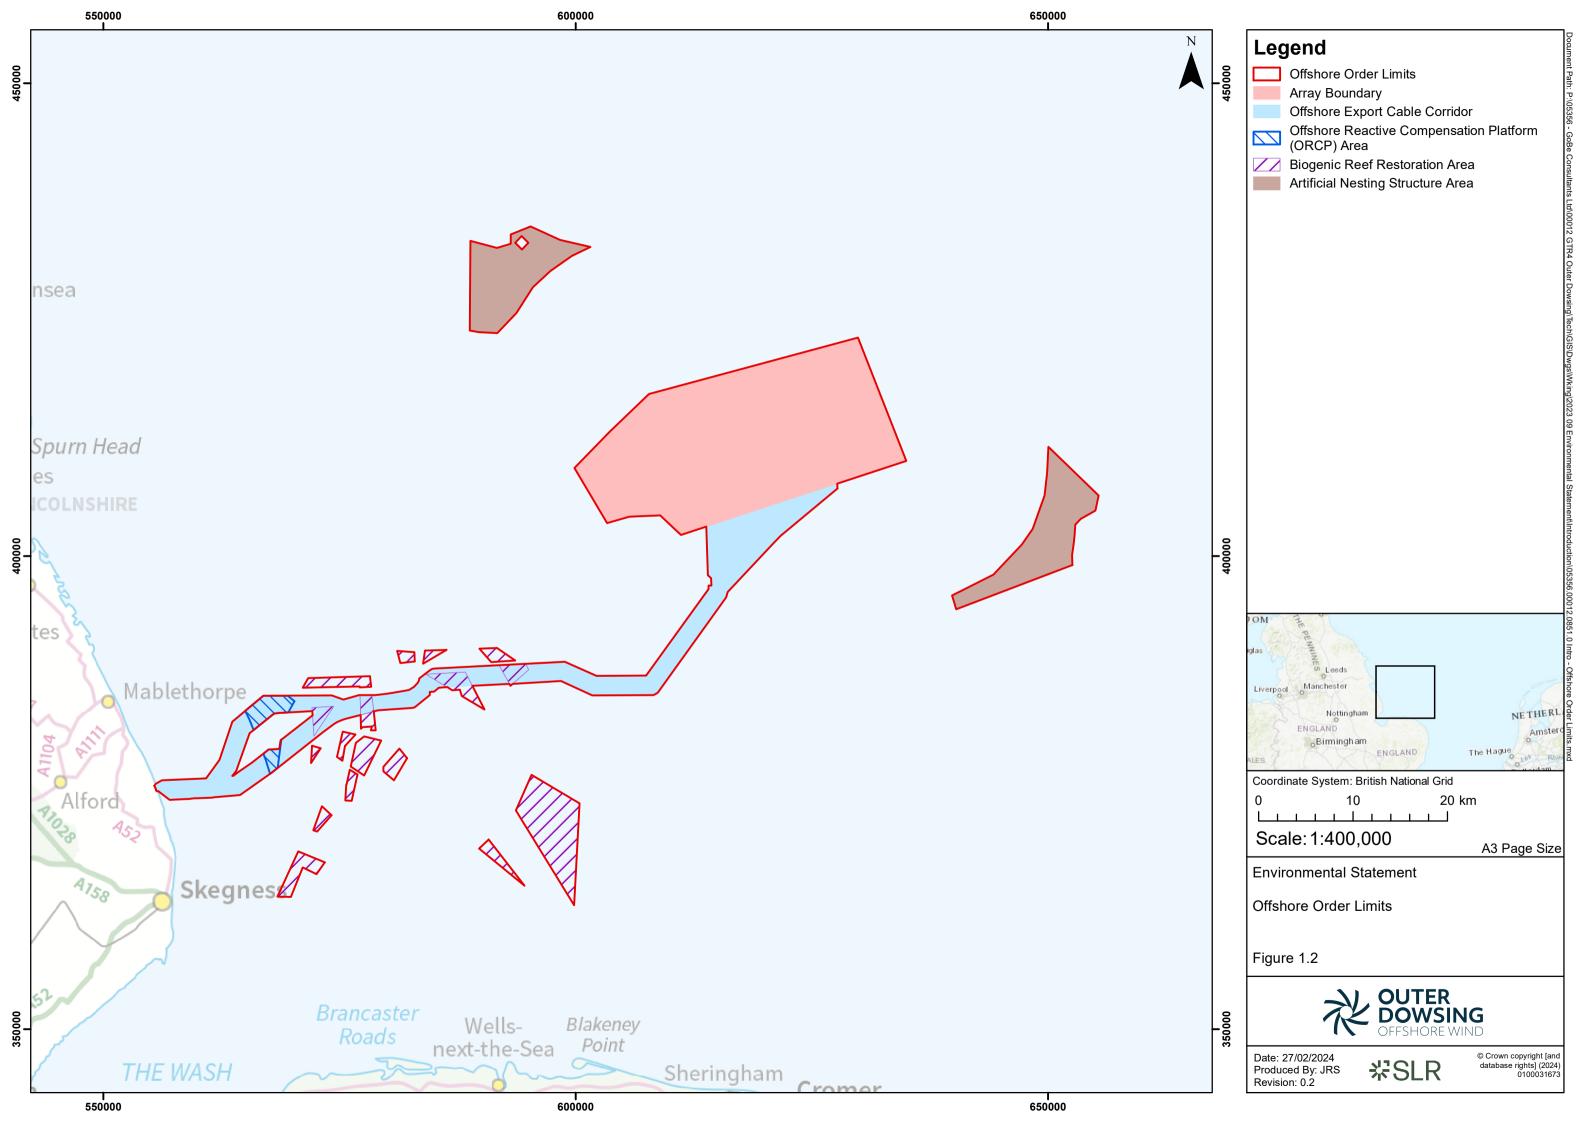

Date: March 2024

Document Reference: 6.2.1 Pursuant to APFP Regulation: 5(2) to Rev: 1:0

| Company:                        | Outer Dowsing Offshore Wind    | Asset:                                        | Whole Asset |  |
|---------------------------------|--------------------------------|-----------------------------------------------|-------------|--|
| Project:                        | Whole Wind Farm                | le Wind Farm Sub Project/Package:             |             |  |
| Document Title or Description:  | Chapter 1 Introduction Figures |                                               |             |  |
| Internal<br>Document<br>Number: | PP1-ODOW-DEV-CS-FIG-0001       | 3 <sup>rd</sup> Party Doc No (If applicable): | N/A         |  |