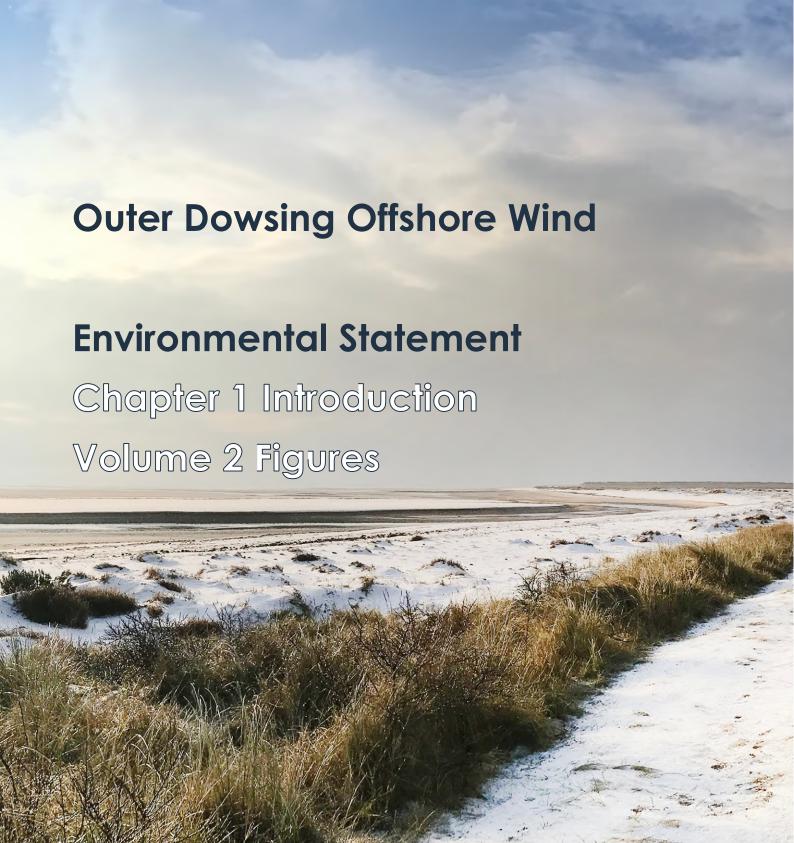

Date: March 2024

Document Reference: 6.2.1 Pursuant to APFP Regulation: 5(2) to Rev: 1:0

| Company:                        | Outer Dowsing Offshore Wind    | Asset:                                        | Whole Asset |  |
|---------------------------------|--------------------------------|-----------------------------------------------|-------------|--|
| Project:                        | Whole Wind Farm                | le Wind Farm Sub Project/Package:             |             |  |
| Document Title or Description:  | Chapter 1 Introduction Figures |                                               |             |  |
| Internal<br>Document<br>Number: | PP1-ODOW-DEV-CS-FIG-0001       | 3 <sup>rd</sup> Party Doc No (If applicable): | N/A         |  |