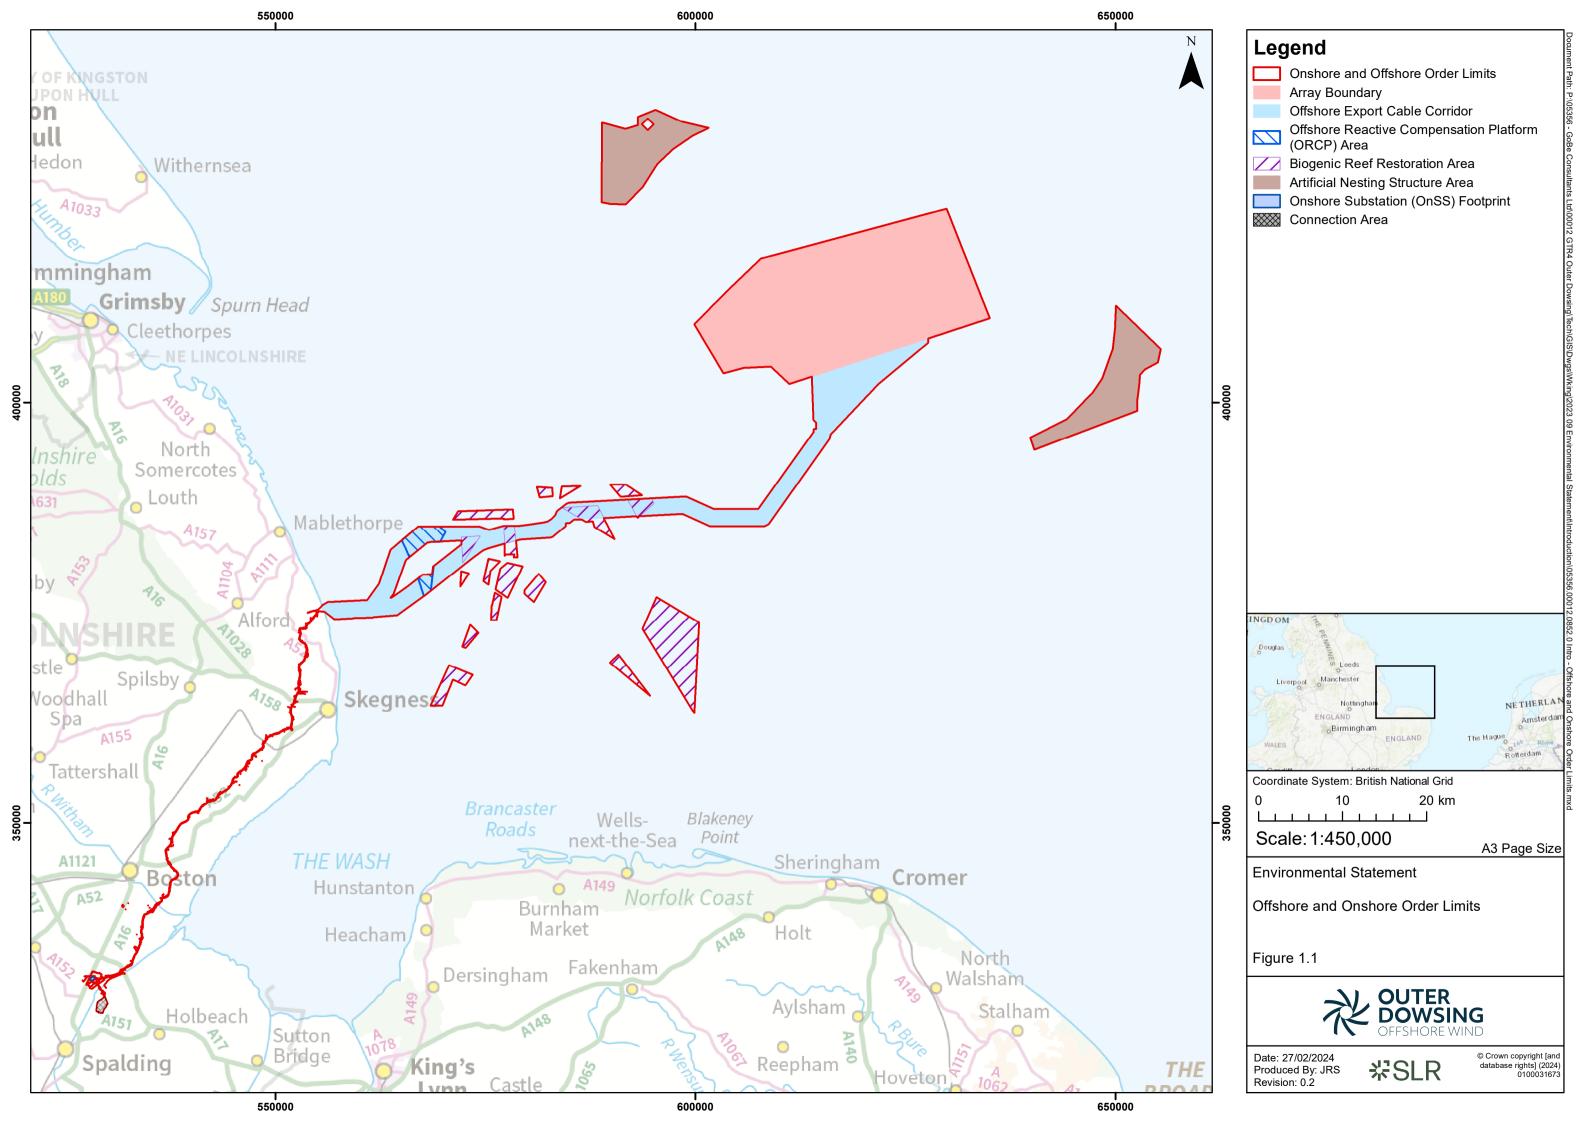

Date: March 2024

Document Reference: 6.2.1 Pursuant to APFP Regulation: 5(2) to Rev: 1:0

| Company:                        | Outer Dowsing Offshore Wind    | Asset:                                        | Whole Asset |  |
|---------------------------------|--------------------------------|-----------------------------------------------|-------------|--|
| Project:                        | Whole Wind Farm                | le Wind Farm Sub Project/Package:             |             |  |
| Document Title or Description:  | Chapter 1 Introduction Figures |                                               |             |  |
| Internal<br>Document<br>Number: | PP1-ODOW-DEV-CS-FIG-0001       | 3 <sup>rd</sup> Party Doc No (If applicable): | N/A         |  |